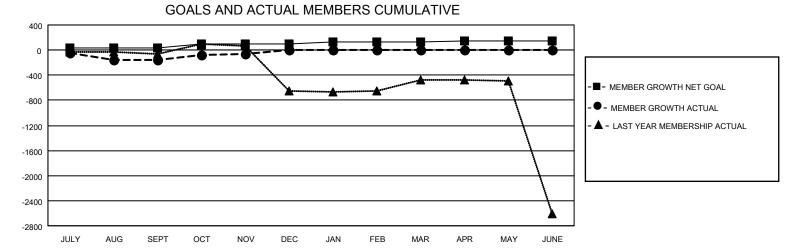

## GMT MONTHLY MEMBERSHIP PROGRESS REPORT Results as of: 11/30/2023

**Multiple District 305** 

LOCATION: PAKISTAN

GMT: OPEN

**GMT CA** 6 - S

| Clubs                 |               |           |               | Members               |                          |                         |                                                    |  |  |
|-----------------------|---------------|-----------|---------------|-----------------------|--------------------------|-------------------------|----------------------------------------------------|--|--|
| RESULTS FOR 2023-2024 |               |           |               | RESULTS FOR 2023-2024 |                          |                         |                                                    |  |  |
| QUARTER               | NEW CLUB GOAL | NEW CLUBS | DROPPED CLUBS | QUARTER ME            | EMBER GROWTH NET<br>GOAL | MEMBER GROWTH<br>ACTUAL | DROPPED<br>MEMBERS ACTUAL<br>(including transfers) |  |  |
| JULY/AUG/SEPT         | 0             | 1         | 13            | JULY/AUG/SEPT         | 30                       | 279                     | 371                                                |  |  |
| OCT/NOV/DEC           | 2             | 2         | 7             | OCT/NOV/DEC           | 60                       | 225                     | 88                                                 |  |  |
| JAN/FEB/MAR           | 2             | 0         | 0             | JAN/FEB/MAR           | 35                       | 0                       | 0                                                  |  |  |
| APR/MAY/JUNE          | 0             | 0         | 0             | APR/MAY/JUNE          | 15                       | 0                       | 0                                                  |  |  |

CURRENT YEAR ACTUAL NEW CLUBS

▲ - LAST YEAR ACTUAL NEW CLUBS

| DROPPED CLUBS: 20  |     | 91 CLUBS OF 346 ADDED 1 OR MORE | GENDER DISTRIBUTION        |                |       |
|--------------------|-----|---------------------------------|----------------------------|----------------|-------|
|                    |     | NEW MEMBERS                     | MALE                       | 4,806 (76.19%) |       |
| DROPPED MEMBERS    |     |                                 | FEMALE                     | 1,502 (23.81%) |       |
| DECEASED           | 2   | CLICK HERE FOR CUMULATIVE       | TOTAL FAMILY UNIT MEMBERS  |                | 5,290 |
| CLUB CANCELLED 143 |     | MEMBERSHIP DATA                 | FAMILY MEMBERS PAYING HALF |                | 4 000 |
| OTHER 314          |     |                                 |                            |                | 4,038 |
| TOTAL              | 459 |                                 |                            |                |       |