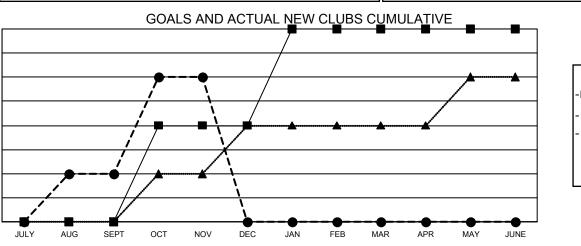

## GMT MONTHLY MEMBERSHIP PROGRESS REPORT Results as of: 11/30/2023

**Multiple District 305** 

LOCATION: PAKISTAN

GMT: OPEN

**GMT CA** 6 - S

| Clubs                 |               |           |               | Members               |                          |                         |                                                    |  |  |
|-----------------------|---------------|-----------|---------------|-----------------------|--------------------------|-------------------------|----------------------------------------------------|--|--|
| RESULTS FOR 2023-2024 |               |           |               | RESULTS FOR 2023-2024 |                          |                         |                                                    |  |  |
| QUARTER               | NEW CLUB GOAL | NEW CLUBS | DROPPED CLUBS | QUARTER ME            | EMBER GROWTH NET<br>GOAL | MEMBER GROWTH<br>ACTUAL | DROPPED<br>MEMBERS ACTUAL<br>(including transfers) |  |  |
| JULY/AUG/SEPT         | 0             | 1         | 13            | JULY/AUG/SEPT         | 30                       | 279                     | 371                                                |  |  |
| OCT/NOV/DEC           | 2             | 2         | 7             | OCT/NOV/DEC           | 60                       | 225                     | 88                                                 |  |  |
| JAN/FEB/MAR           | 2             | 0         | 0             | JAN/FEB/MAR           | 35                       | 0                       | 0                                                  |  |  |
| APR/MAY/JUNE          | 0             | 0         | 0             | APR/MAY/JUNE          | 15                       | 0                       | 0                                                  |  |  |

CURRENT YEAR ACTUAL NEW CLUBS

▲ - LAST YEAR ACTUAL NEW CLUBS

| DROPPED CLUBS: 20  |     | 91 CLUBS OF 346 ADDED 1 OR MORE | GENDER DISTRIBUTION        |                |       |
|--------------------|-----|---------------------------------|----------------------------|----------------|-------|
|                    |     | NEW MEMBERS                     | MALE                       | 4,806 (76.19%) |       |
| DROPPED MEMBERS    |     |                                 | FEMALE                     | 1,502 (23.81%) |       |
| DECEASED           | 2   | CLICK HERE FOR CUMULATIVE       | TOTAL FAMILY UNIT MEMBERS  |                | 5,290 |
| CLUB CANCELLED 143 |     | MEMBERSHIP DATA                 | FAMILY MEMBERS PAYING HALF |                | 4 000 |
| OTHER 314          |     |                                 |                            |                | 4,038 |
| TOTAL              | 459 |                                 |                            |                |       |